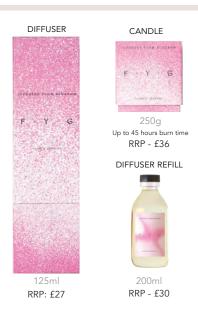

#### **DIFFUSER**

#### DIFFUSER REFILL

200ml RRP: £30

Up to 45 hours burn time RRP: £26

CANDLE

FRAGRANCE OIL

30ml RRP: £15

HAND & BODY **WASH & LOTION** 

(Sold Seperatley) 300ml 500ml RRP: £20 RRP: £25

**WAX MELTS** 

RRP: £27

6 x 10g RRP: £7.50

#### TIN CANDLE

175g Up to 35 hours burn time RRP: £15