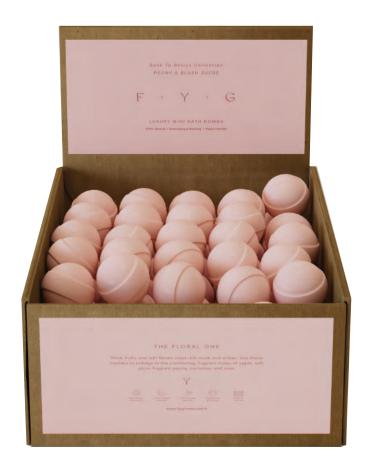

# Luxury Mini Bath Bombs

**BATH & BODY COLLECTION** 

Bath bomb weight 10g each

Choose any 6 mini bath bombs to complete a gift pouch retailing at £7.50

Individual RRP: £1.25 each / Box RRP: £125 (Sold Individually)

## **Bath Bomb Scents**