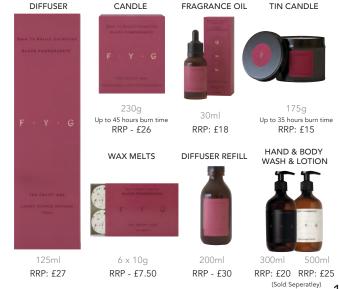

#### **DIFFUSER**

CANDLE

Up to 45 hours burn time RRP: £26

200ml RRP: £30

#### FRAGRANCE OIL

RRP: £27

30ml RRP: £15

#### HAND & BODY **WASH & LOTION**

(Sold Seperatley) 300ml RRP: £20 RRP: £25

#### WAX MELTS

6 x 10g RRP: £7.50

#### TIN CANDLE

175g Up to 35 hours burn time RRP: £15