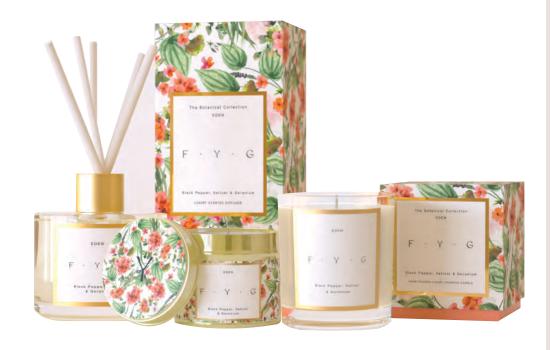

# Eden

## BLACK PEPPER, VETIVER & GERANIUM

Think fresh ginger, bergamot and earthy base of cedarwood and lush green, tempered by top notes of black pepper and tart grapefruit.

220g Up to 45 hours burn time

RRP: £22

**CANDLE TIN** 

175g Up to 30 hours burn time RRP: £15

#### **DIFFUSER**

200ml RRP: £27

100g RRP: £10