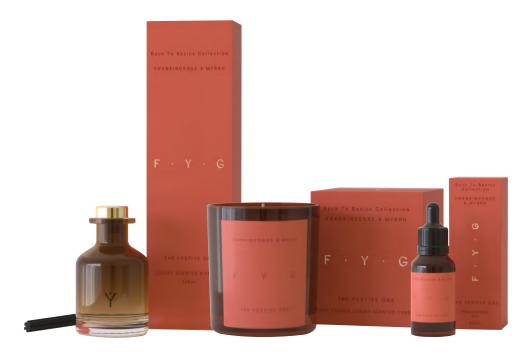

# Frankincense & Myrrh

#### THE FESTIVE ONE

Think dark, earthy frankincense and bitter-sweet myrrh meet shades of violet and warming amber.