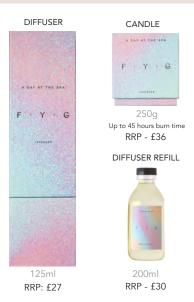

# **DIFFUSER CANDLE** 250g Up to 45 hours burn time RRP: £36 **DIFFUSER REFILL** 125ml 200ml

RRP: £35

RRP: £37

**MEMORIES** 