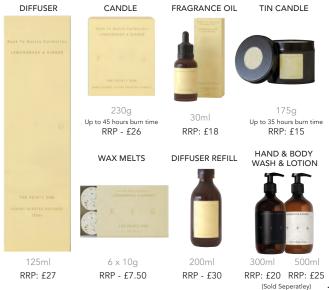

## Cedar & Jasmine

# Lime, Basil & Mandarin Lemongrass & Ginger

#### THE SPIRITUAL ONE

Think sparkling citrus top notes lead into a heart of exotic jasmine blended with transparent, white florals, cushioned with smooth amber and finished with dry cedarwood, patchouli, vanilla and sheer musks.

#### THE ZINGY ONE

Think Sicilian lime and sweet mandarin meets peppery basil and sharp notes of vetiver.

#### THE FEISTY ONE

Think tangy lemongrass and Sicilian citrus meets spicy ginger root on a patchouli and creamy vanilla base.

(Sold Seperatley)

LEFT TO RIGHT: Back To Basics Collection - Cuban Tobacco & Oak essential oil / Rock Salt & Driftwood essential oil / Lime, Basil & Mandarin essential oil / Fireside candle / Lemongrass & Ginger candle / Black Fig & Vetiver candle