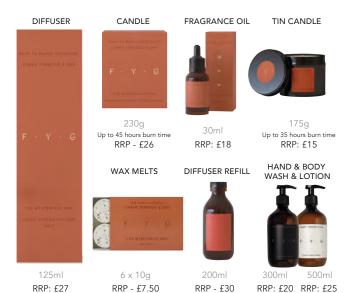

#### **DIFFUSER**

#### CANDLE DIFFUSER REFILL

200ml RRP: £30

FRAGRANCE OIL

30ml RRP: £15

HAND & BODY WASH & LOTION

(Sold Seperatley)

300ml 500ml

RRP: £20 RRP: £25

#### WAX MELTS

RRP: £27

6 x 10g RRP: £7.50

#### TIN CANDLE

175g Up to 35 hours burn time RRP: £15