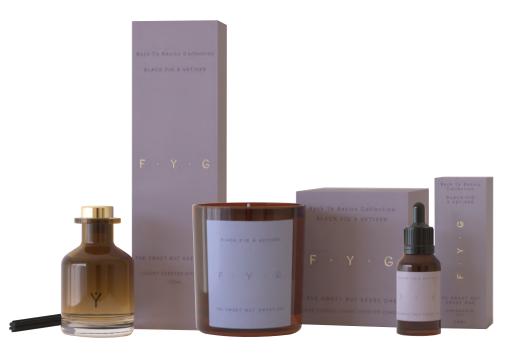

# Black Fig & Vetiver

#### THE SWEET BUT SASSY ONE

Think earthy green leaf, cedar and oak moss meets fragrant citrus, topped with liquorice and anise.

#### CANDLE DIFFUSER REFILL

200ml RRP: £30

FRAGRANCE OIL

30ml RRP: £15

HAND & BODY WASH & LOTION

(Sold Seperatley)

300ml 500ml

RRP: £20 RRP: £25

#### WAX MELTS

RRP: £27

6 x 10g RRP: £7.50

#### TIN CANDLE

175g Up to 35 hours burn time RRP: £15

#### THE FEISTY ONE

Think tangy lemongrass and Sicilian citrus meets spicy ginger root on a patchouli and creamy vanilla base.

(Sold Seperatley)

LEFT TO RIGHT: Back To Basics Collection - Cuban Tobacco & Oak essential oil / Rock Salt & Driftwood essential oil / Lime, Basil & Mandarin essential oil / Fireside candle / Lemongrass & Ginger candle / Black Fig & Vetiver candle