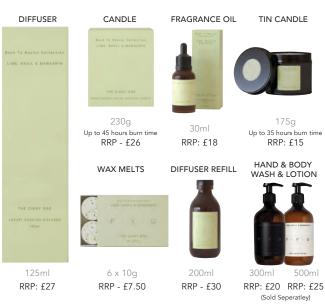

# Frankincense & Myrrh

#### THE FESTIVE ONE

Think dark, earthy frankincense and bitter-sweet myrrh meet shades of violet and warming amber.

#### **DIFFUSER**

#### DIFFUSER REFILL

200ml RRP: £30

Up to 45 hours burn time RRP: £26

CANDLE

FRAGRANCE OIL

30ml RRP: £15

HAND & BODY **WASH & LOTION** 

(Sold Seperatley) 300ml 500ml RRP: £20 RRP: £25

**WAX MELTS** 

RRP: £27

6 x 10g RRP: £7.50

#### TIN CANDLE

175g Up to 35 hours burn time RRP: £15