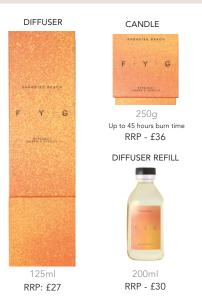

#### **DIFFUSER**

CANDLE

Up to 45 hours burn time RRP: £26

200ml RRP: £30

#### FRAGRANCE OIL

RRP: £27

30ml RRP: £15

#### HAND & BODY **WASH & LOTION**

(Sold Seperatley) 300ml RRP: £20 RRP: £25

#### WAX MELTS

6 x 10g RRP: £7.50

#### TIN CANDLE

175g Up to 35 hours burn time RRP: £15