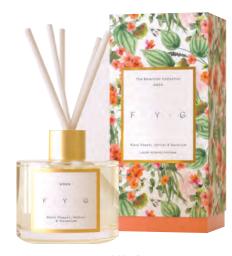

# Eden

## BLACK PEPPER, VETIVER & GERANIUM

Think fresh ginger, bergamot and earthy base of cedarwood and lush green, tempered by top notes of black pepper and tart grapefruit.

220g Up to 45 hours burn time

RRP: £22

#### **DIFFUSER**

200ml RRP: £27

100g RRP: £10