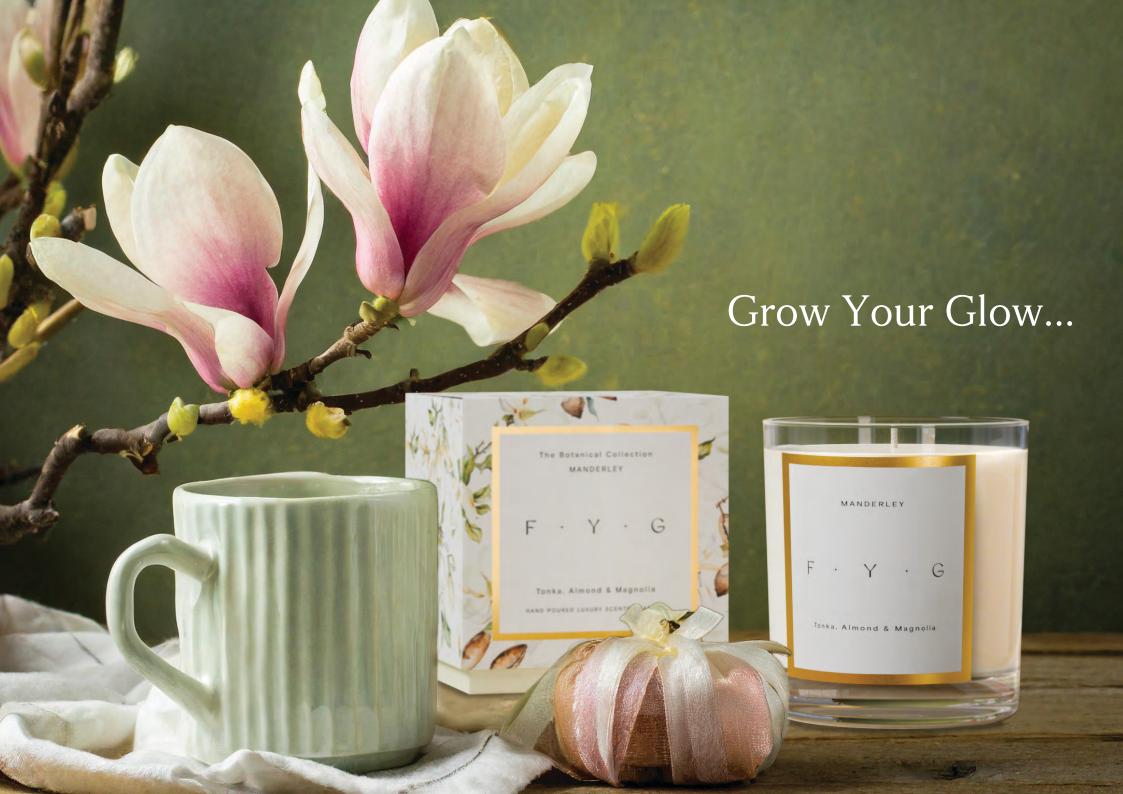

# Manderley

## TONKA, ALMOND & MAGNOLIA

Think sweet almond and apple blossom, enriched with cinnamon spice, star anise and a warm base of tonka, amber and musk.

#### CANDLE

220gm Up to 45 hours burn time RRP: £22

#### CANDLE TIN

175gm Up to 30 hours burn time RRP: £15

#### DIFFUSER

200ml RRP: £27

100gm RRP: £10