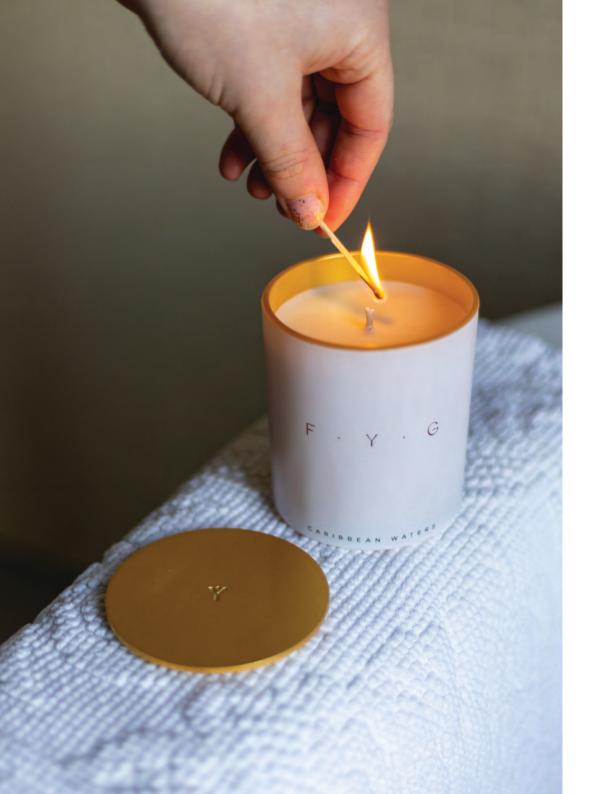

### Caribbean Waters

#### MEMORY: **BEACH RETREAT, ST LUCIA**

Think citrus cocktail of lime, bergamot and lemon meets creamy tropical coconut with base notes of amber, musk and patchouli. Light this candle to indulge in Caribbean beach vibes and prepare to feel yourself unwind.