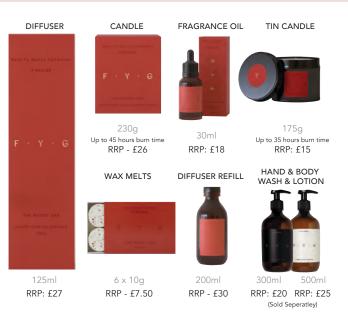

#### **DIFFUSER**

#### DIFFUSER REFILL

200ml RRP: £30

Up to 45 hours burn time RRP: £26

CANDLE

FRAGRANCE OIL

30ml RRP: £15

HAND & BODY **WASH & LOTION** 

(Sold Seperatley) 300ml 500ml RRP: £20 RRP: £25

**WAX MELTS** 

RRP: £27

6 x 10g RRP: £7.50

#### TIN CANDLE

175g Up to 35 hours burn time RRP: £15