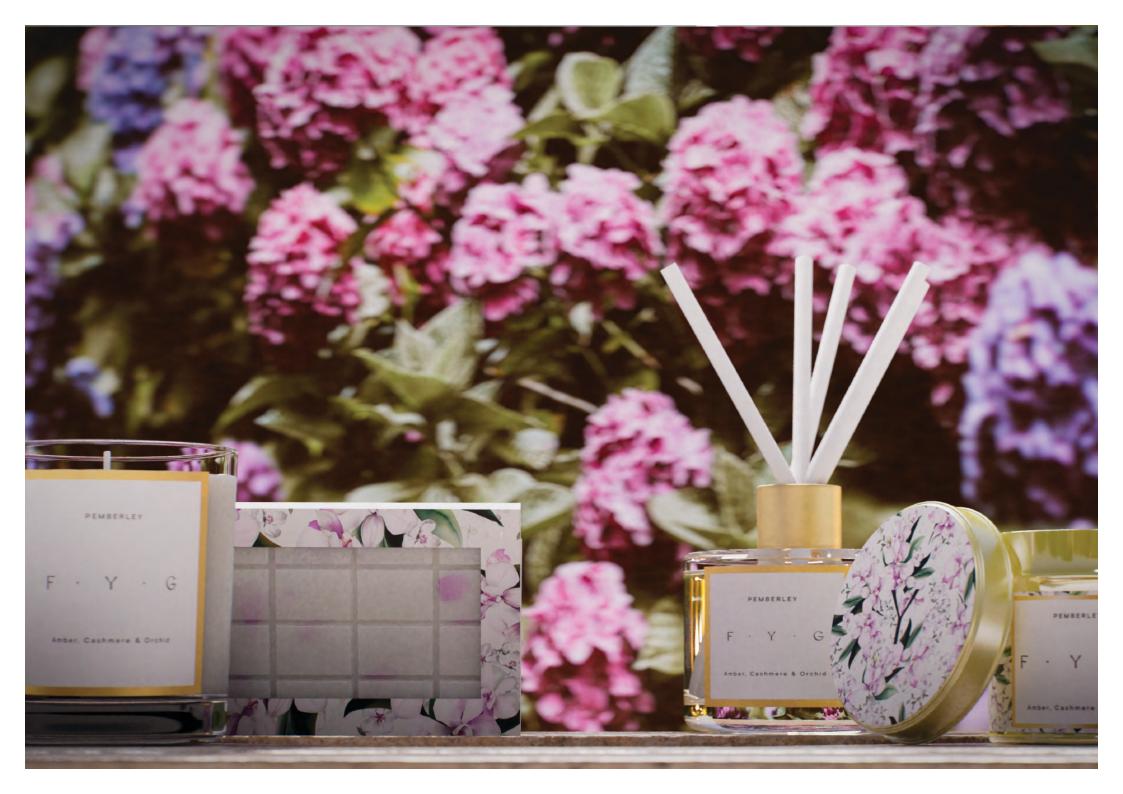

# Pemberley

## AMBER, CASHMERE & ORCHID

Think soft vanilla and violet, enriched with sumptuous caramel, cashmere wood and topped with sweet orchid and cinnamon.

#### CANDLE

220gm Up to 45 hours burn time RRP: £22

#### **CANDLE TIN**

175gm Up to 30 hours burn time RRP: £15

#### **DIFFUSER**

200ml RRP: £27

100gm RRP: £10