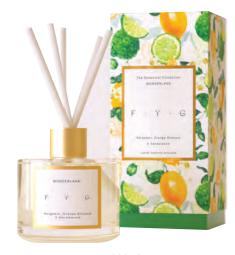

# Wonderland

### BERGAMOT, ORANGE BLOSSOM & SANDALWOOD

Think zingy citrus peel: fruity orange and lemon with highlights of bergamot and orange blossom, all tempered by a warm woody base.

# CANDLE

220g Up to 45 hours burn time RRP: £22

175g Up to 30 hours burn time RRP: £15

#### **DIFFUSER**

200ml RRP: £27