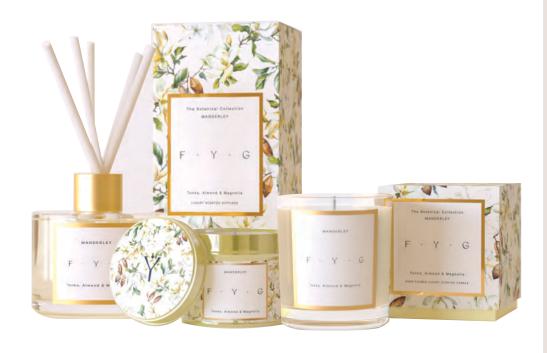

# Manderley

## TONKA, ALMOND & MAGNOLIA

Think sweet almond and apple blossom, enriched with cinnamon spice, star anise and a warm base of tonka, amber and musk.

#### CANDLE

220gm Up to 45 hours burn time RRP: £22

#### CANDLE TIN

175gm Up to 30 hours burn time RRP: £15

#### DIFFUSER

200ml RRP: £27

100gm RRP: £10