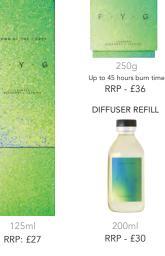

# **DIFFUSER CANDLE** 250g Up to 45 hours burn time RRP: £36 **DIFFUSER REFILL** 125ml 200ml

RRP: £35

RRP: £37

**MEMORIES** 

#### **DIFFUSER REFILL**

125ml RRP: £37