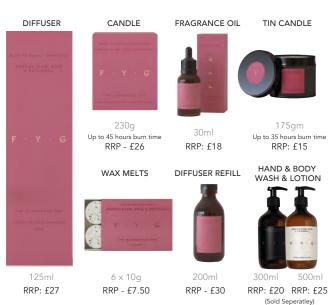

#### **DIFFUSER**

#### CANDLE DIFFUSER REFILL

200ml RRP: £30

FRAGRANCE OIL

30ml RRP: £15

HAND & BODY WASH & LOTION

(Sold Seperatley)

300ml 500ml

RRP: £20 RRP: £25

#### WAX MELTS

RRP: £27

6 x 10g RRP: £7.50

#### TIN CANDLE

175g Up to 35 hours burn time RRP: £15