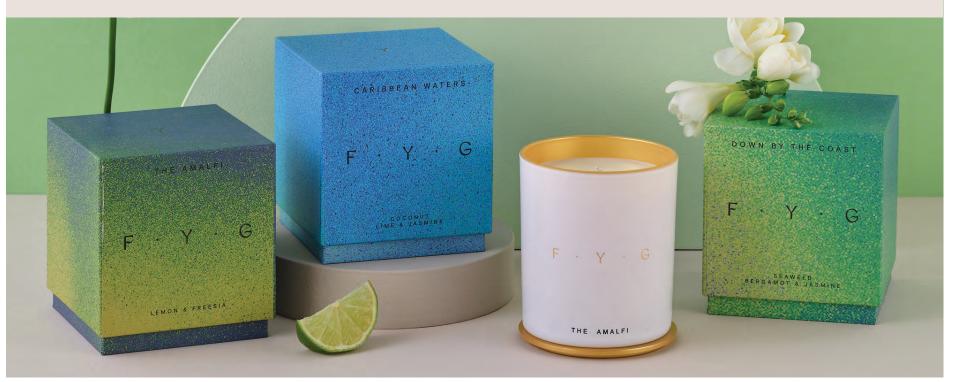

### The Amalfi

# MEMORY: MINI BREAK TO THE ROMANTIC AMALFI COAST, ITALY

Think fresh, coastal breeze meets citrus grove tartness with background notes of wild freesia. Light this to invigorate your senses and be transported to the unrivalled beauty of coastal Italy.

### Caribbean Waters

#### MEMORY: **BEACH RETREAT, ST LUCIA**

Think citrus cocktail of lime, bergamot and lemon meets creamy tropical coconut with base notes of amber, musk and patchouli. Light this candle to indulge in Caribbean beach vibes and prepare to feel yourself unwind.

### Down By The Coast

#### MEMORY: **BEACH-BOUND SUNDAY WITH FRIENDS**

Think salted seaweed and green florals meets citrus hints of bergamot and lime with a background of amber, cedarwood and balsamic. Light this candle for a taste of breezy, carefree childhood days with fresh, salt sea air.