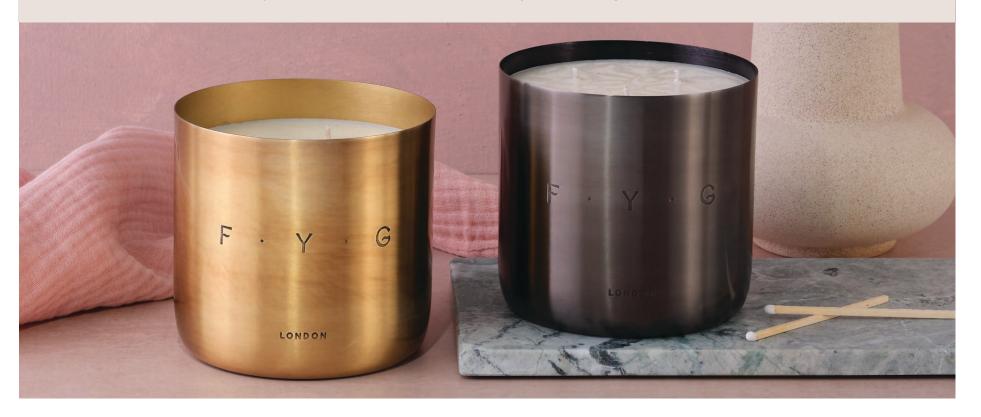

### Seasons

The F.Y.G seasons collection is a new and exciting concept of layered, scented candles, set with 3 wicks in stylish metal containers. Each seasons candle takes you on an extended journey through Spring/Summer or Autumn/Winter, as each individually perfumed layer evolves into the next.

As with all FYG candles, our double-layered seasonal candles are hand-poured, using a blend of coconut and rapeseed wax, pure essential oils and completed with 3 pure cotton wicks, making them 100% natural and vegan friendly.

Our seasonal layered candles also come with an eco-friendly seed paper dust card allowing you to re-use your FYG jar as a plant pot once the candle has burned through. Once your candle has burned, simply place the dust card cover in your FYG jar with soil and water and watch as your flowers grow and blossom.