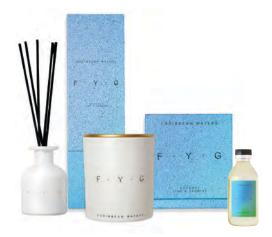

### Caribbean Waters

#### MEMORY: **BEACH RETREAT, ST LUCIA**

Think citrus cocktail of lime, bergamot and lemon meets creamy tropical coconut with base notes of amber, musk and patchouli. Light this candle to indulge in Caribbean beach vibes and prepare to feel yourself unwind.