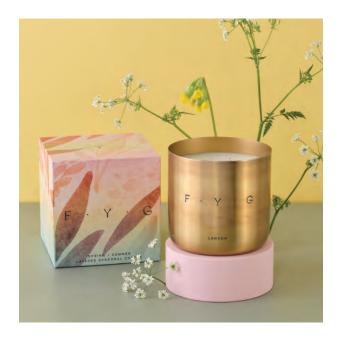

## Spring/Summer

LAYERED CANDLE

#### SPRING/SUMMER LAYERED CANDLE

Take a trip through Spring / Summer and indulge in the most beautiful accompaniment to the changing landscape, mood and blissful beauty of the English seasons.

**Spring** – cedarwood, ylang ylang, neroli, lemon, orange, galbanum & mimosa

**Summer –** Orange, Rose, Geranium, Violet, Sandalwood, Amber

900g split across two fragrances Up to 120 hours burn time

RRP: £95

**SEASONS** 