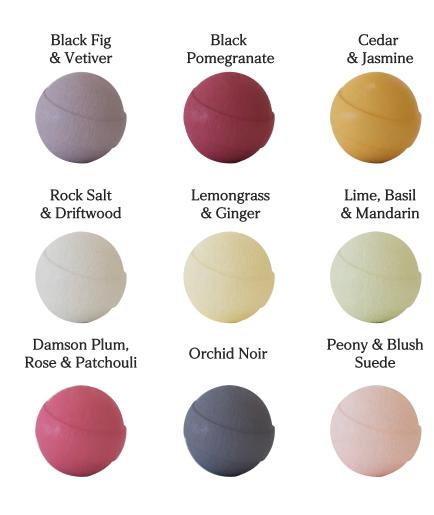

# Luxury Mini Bath Bombs

**BATH & BODY COLLECTION** 

Bath bomb weight 10g each

Choose any 6 mini bath bombs to complete a gift pouch retailing at £7.50

Individual RRP: £1.25 each / Box RRP: £125 (Sold Individually)

## **Bath Bomb Scents**