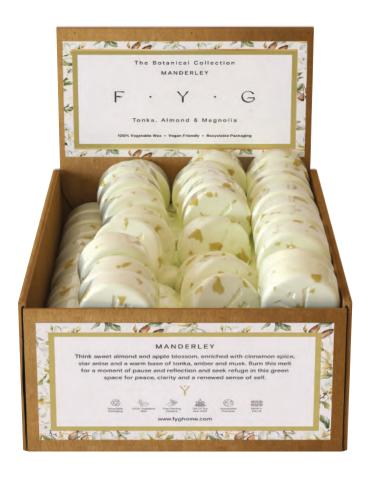

# Manderley

## TONKA, ALMOND & MAGNOLIA

Think sweet almond and apple blossom, enriched with cinnamon spice, star anise and a warm base of tonka, amber and musk.

#### CANDLE

220gm Up to 45 hours burn time RRP: £22

#### CANDLE TIN

175gm Up to 30 hours burn time RRP: £15

#### DIFFUSER

200ml RRP: £27

100gm RRP: £10