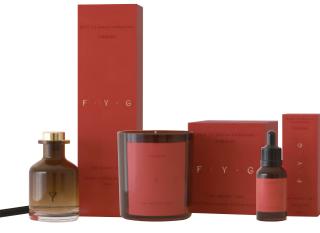

# Back To Basics

The FYG 'Back to Basics' range is a careful curation of timeless classics with a modern twist, designed to enhance your living space and uplift your mood.

This collection consists of 12 fragrances across candles, diffusers, fragrance oils, hand & body wash and hand & body lotion.

#### THE FEISTY ONE

Think tangy lemongrass and Sicilian citrus meets spicy ginger root on a patchouli and creamy vanilla base.

(Sold Seperatley)

LEFT TO RIGHT: Back To Basics Collection - Cuban Tobacco & Oak essential oil / Rock Salt & Driftwood essential oil / Lime, Basil & Mandarin essential oil / Fireside candle / Lemongrass & Ginger candle / Black Fig & Vetiver candle