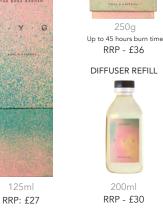

# **DIFFUSER CANDLE** 250g Up to 45 hours burn time RRP: £36 **DIFFUSER REFILL** 125ml 200ml

RRP: £35

RRP: £37

**MEMORIES** 

#### **DIFFUSER REFILL**

125ml RRP: £37