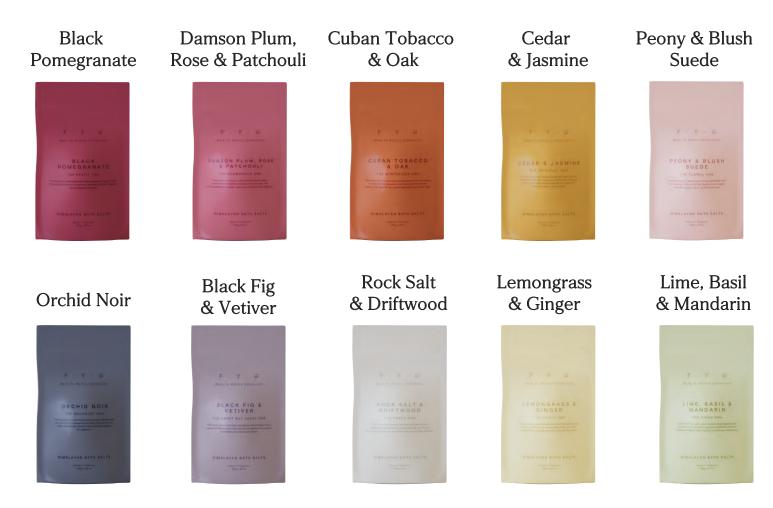

# Back To Basics

The FYG 'Back to Basics' range is a careful curation of timeless classics with a modern twist, designed to enhance your living space and uplift your mood.

This collection consists of 12 fragrances across candles, diffusers, fragrance oils, hand & body wash and hand & body lotion.

#### Wax Melt Scents

Black Fig & Vetiver

Rock Salt

& Driftwood

Black Pomegranate

Cedar

Frankincense & Myrrh

Lemongrass & Ginger

Lime, Basil & Mandarin

Fireside

Damson Plum. Cuban Tobacco Rose & Patchouli & Oak

Orchid Noir

Peony & Blush Suede