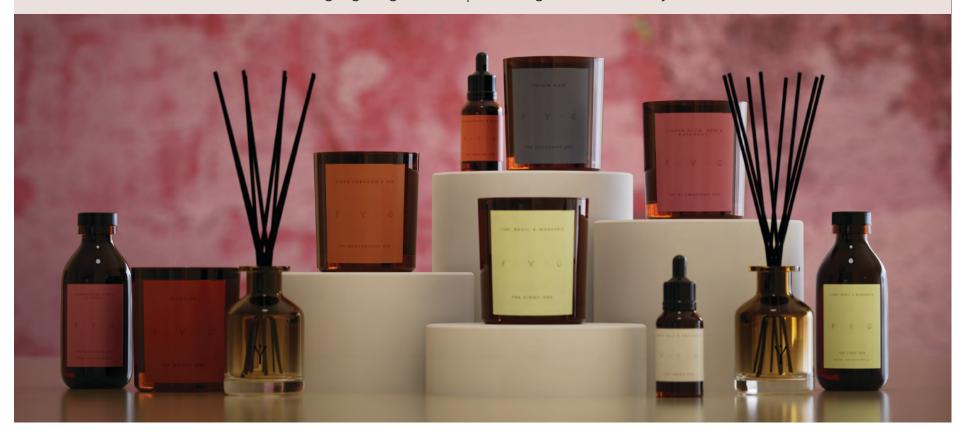

# Back To Basics

The FYG 'Back to Basics' range is a careful curation of timeless classics with a modern twist, designed to enhance your living space and uplift your mood.

This collection consists of 12 fragrances across candles, diffusers, fragrance oils, hand & body wash and hand & body lotion.

Each fragrance from this stripped-back collection celebrates not only a key aroma but a distinct character, and has been designed to either invigorate, calm, restore or indulge your senses, positively impacting on your well-being, as well as highlighting and complimenting the mood of any room.