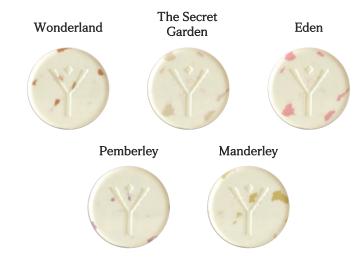

mpered by top notes of black pepper and tart grapefruit.



220g Up to 45 hours burn time



RRP: £22



**CANDLE TIN** 

175g Up to 30 hours burn time RRP: £15

#### **DIFFUSER**



200ml RRP: £27



100g RRP: £10





### Pick & Mix - Wax Melts

Let your customers pick and mix their on packs of 10 wax melts across our ever popular Botanicals Collection!

Our Rapeseed & Coconut wax melts are packed with fragrance and botanicals enabling your customers to tailor and create their own wellbeing moods and experience the fragrances of the great outdoors.



#### **BOTANICALS**

### Wax Melts



Wax Melt weight 10g each

Choose any 10 melts to complete a gift box retailing at £12.50

Individual RRP: £1.25 each / Box RRP: £125 (Sold Individually)

### Pick & Mix Gift Box



### Wax Melt Scents





### Memories

The memories collection is a celebration of the joy that comes as we reflect on key moments from our past. There are several ways to remember the past, but perhaps it is through scent that we most strongly find ourselves reliving the feel of any place and the emotion involved.

In this way, scent is a uniquely powerful tool and so this collection has become something distinctly evocative with the power to stimulate, calm, restore, excite and invigorate our senses, even when we are simply living our everyday, often stressful lives.

The memories collection consists of 9 unique scents that will transport you to a place and time, telling a story of the past. This collection includes natural hand poured candles, diffusers and tea lights. your well-being, as well as highlighti