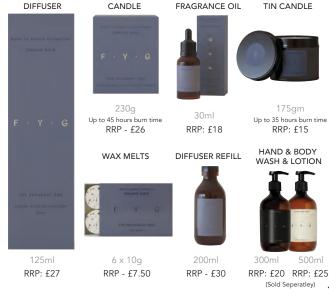

#### **DIFFUSER**

#### DIFFUSER REFILL

200ml RRP: £30

Up to 45 hours burn time RRP: £26

CANDLE

FRAGRANCE OIL

30ml RRP: £15

HAND & BODY **WASH & LOTION** 

(Sold Seperatley) 300ml 500ml RRP: £20 RRP: £25

**WAX MELTS** 

RRP: £27

6 x 10g RRP: £7.50

#### TIN CANDLE

175g Up to 35 hours burn time RRP: £15