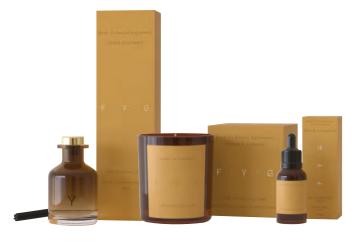

# Back To Basics

The FYG 'Back to Basics' range is a careful curation of timeless classics with a modern twist, designed to enhance your living space and uplift your mood.

This collection consists of 12 fragrances across candles, diffusers, fragrance oils, hand & body wash and hand & body lotion.

Each fragrance from this stripped-back collection celebrates not only a key aroma but a distinct character, and has been designed to either invigorate, calm, restore or indulge your senses, positively impacting on your well-being, as well as highlighting and complimenting the mood of any room.