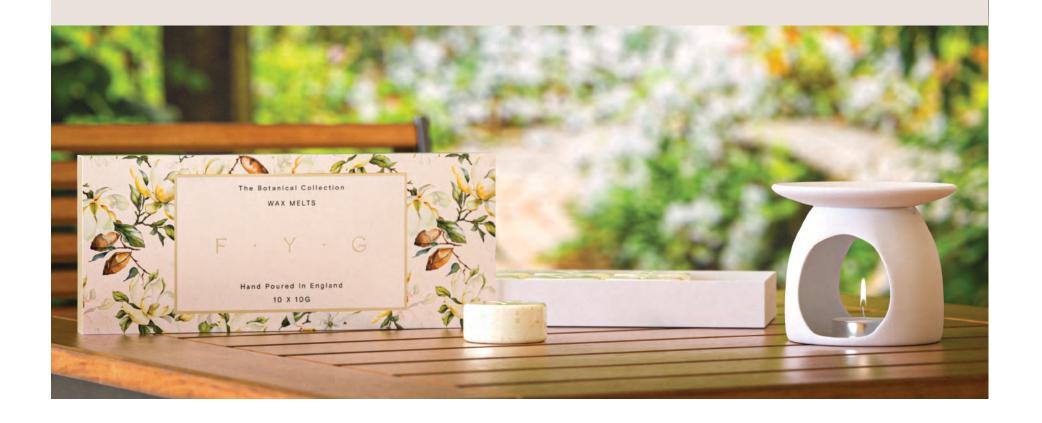

### Pick & Mix - Wax Melts

Let your customers pick and mix their on packs of 10 wax melts across our ever popular Botanicals Collection!

Our Rapeseed & Coconut wax melts are packed with fragrance and botanicals enabling your customers to tailor and create their own wellbeing moods and experience the fragrances of the great outdoors.

### Wax Melts

Wax Melt weight 10g each

Choose any 10 melts to complete a gift box retailing at £12.50

Individual RRP: £1.25 each / Box RRP: £125 (Sold Individually)