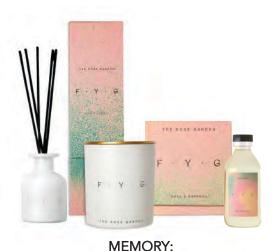

### The Rose Garden

### A LOCAL HIDDEN GEM: THE ENGLISH ROSE GARDEN

Think of bursting sweetness of rose tempered by notes of coffee, incense, amber and sandalwood. Light this to liven your senses and indulge in this elegant scent, as you are transported to the sanctuary of a tranquil English rose garden in full bloom.

CANDLE

RRP: £27