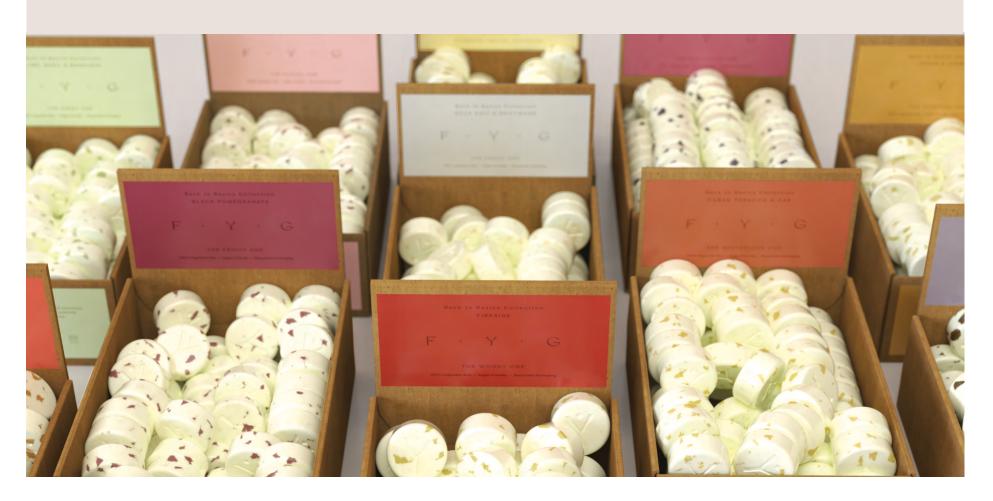

## Pick & Mix - Wax Melts

Let your customers pick and mix their on packs of 10 wax melts across our ever popular Back to Basics Collection!

Out Rapeseed & Coconut wax melts are packed with fragrance and botanicals enabling your customers to tailor and create their own wellbeing moods and personalities from Uplifting to Relaxing and from Glamorous to Decadent.

# Wax Melts

Wax Melt weight 10g each

Choose any 10 melts to complete a gift box retailing at £12.50

> Individual RRP: £1.25 each / Box RRP: £125 (Sold Indiviually)

#### Pick & Mix Gift Box

#### Wax Melt Scents

Black Fig & Vetiver

Rock Salt

& Driftwood

Black Pomegranate

Cedar

Frankincense & Myrrh

Lemongrass & Ginger

Lime, Basil & Mandarin

Fireside

Damson Plum. Cuban Tobacco Rose & Patchouli & Oak

Orchid Noir

Peony & Blush Suede