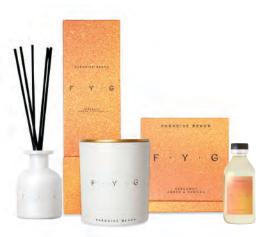

### Paradise Beach

#### MEMORY: HONEYMOONING, THE MALDIVES

Think fresh bergamot, orange and rich amber meet exotic coconut and sweet vanilla. Light this candle and dream away: of white sandy beaches and crystal waters, so enchanting you will not want to leave.

# **DIFFUSER CANDLE** 250g Up to 45 hours burn time RRP: £36 **DIFFUSER REFILL** 125ml 200ml

RRP: £35

RRP: £37

**MEMORIES** 