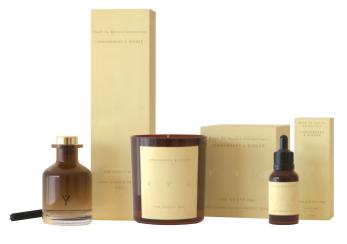

#### **COLLECTIONS**

# Back To Basics

The FYG 'Back to Basics' range is a careful curation of timeless classics with a modern twist, designed to enhance your living space and uplift your mood.

This collection consists of 12 fragrances across candles, diffusers, fragrance oils, hand & body wash and hand & body lotion.

Each fragrance from this stripped-back collection celebrates not only a key aroma but a distinct character, and has been designed to either invigorate, calm, restore or indulge your senses, positively impacting on your well-being, as well as highlighting and complimenting the mood of any room.