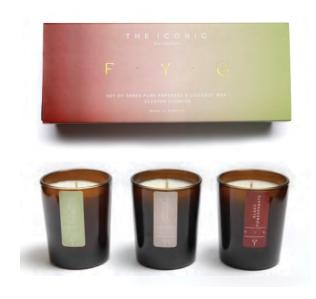

## Iconic

**GIFT SET COLLECTION** 

#### THE 'ICONIC' COLLECTION

LIME, BASIL & MANDARIN / PEONY & BLUSH SUEDE / BLACK POMEGRANATE

Journeying from tangy Sicilian lime to fragrant peony with plum and on to juicy pomegranate tempered with spice, this elegant collection has been thoughtfully curated to celebrate luscious fruit and delicate florals - a must-have for those who delight in all things luxury.