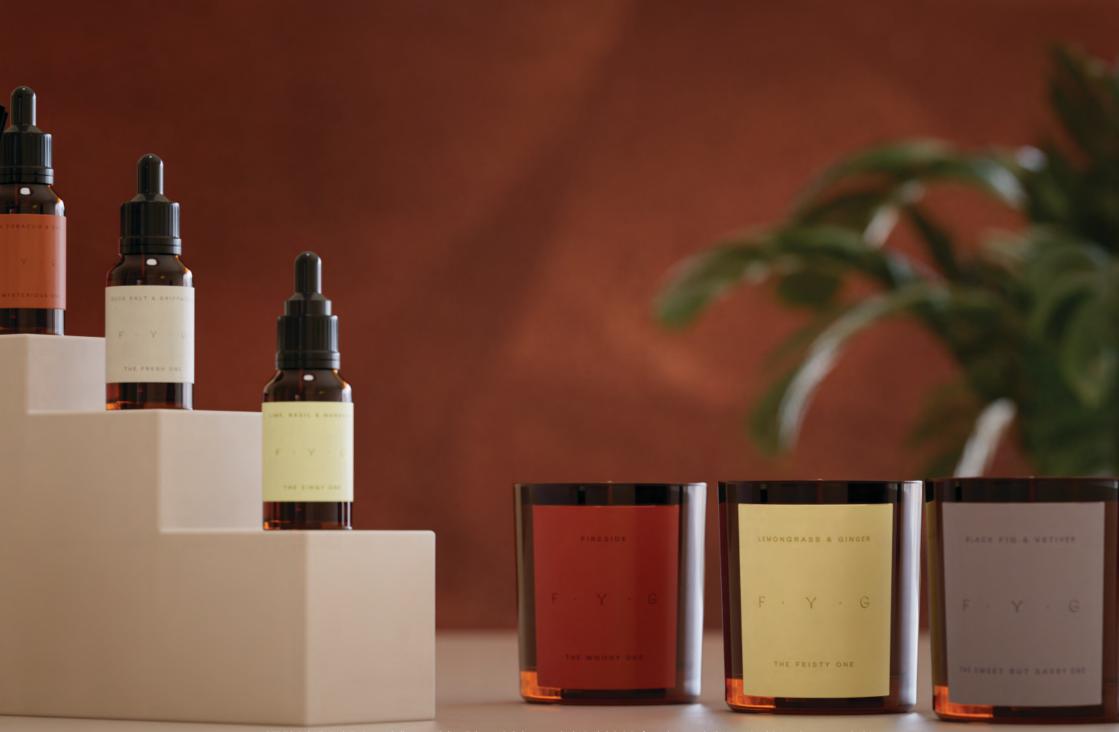

#### THE FEISTY ONE

Think tangy lemongrass and Sicilian citrus meets spicy ginger root on a patchouli and creamy vanilla base.

(Sold Seperatley)

LEFT TO RIGHT: Back To Basics Collection - Cuban Tobacco & Oak essential oil / Rock Salt & Driftwood essential oil / Lime, Basil & Mandarin essential oil / Fireside candle / Lemongrass & Ginger candle / Black Fig & Vetiver candle