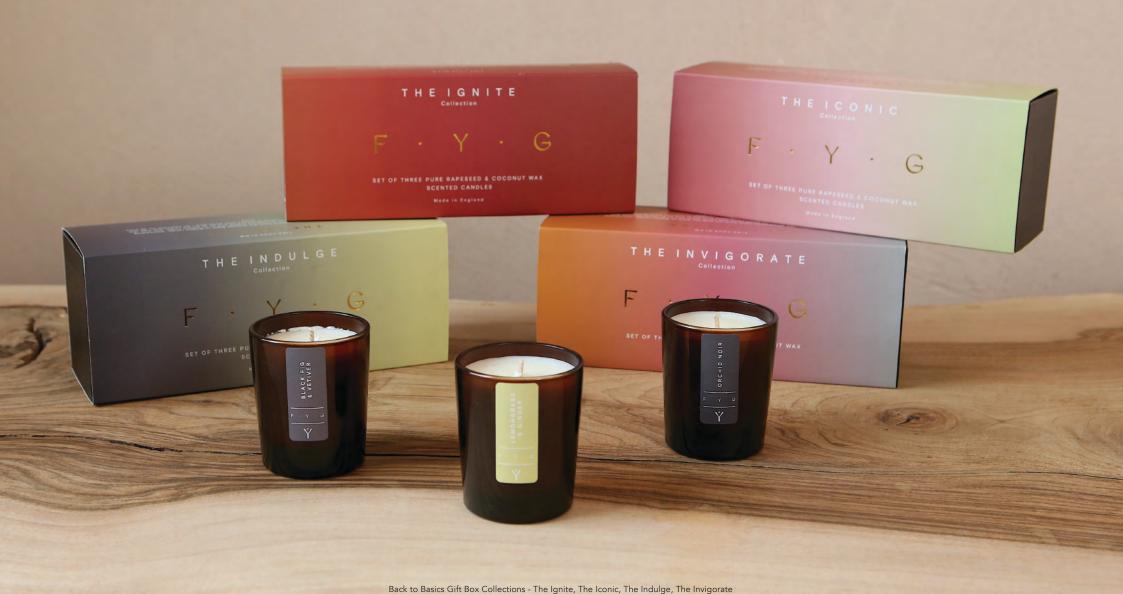

# Invigorate

**GIFT SET COLLECTION** 

#### THE 'INVIGORATE' COLLECTION

ROCK SALT & DRIFTWOOD / DAMSON PLUM, ROSE & PACHOULI / CEDAR & JASMINE

Journeying from rock salt and water lily to sweet plum with clove spice and on to exotic jasmine and cedarwood, this collection has been thoughtfully curated to channel fresh forest rambles and breezy salt sea days.

3 x 75g

Hand poured natural candles Up to 15 hours burn time each

RRP: £36

**BACK TO BASICS** 

# Indulge

**GIFT SET COLLECTION** 

#### 'THE INDULGE' COLLECTION

LEMONGRASS & GINGER / ORCHID NOIR / BLACK FIG & VETIVER

Journeying from tangy citrus and spiced ginger to fragrant orchid and on to earthy cedar with figs, the collection has been thoughtfully curated to inspire your inner diva - an essential for all style icons.

3 x 75g

Hand poured natural candles Up to 15 hours burn time each

RRP: £36

## Iconic

**GIFT SET COLLECTION** 

#### THE 'ICONIC' COLLECTION

LIME, BASIL & MANDARIN / PEONY & BLUSH SUEDE / BLACK POMEGRANATE

Journeying from tangy Sicilian lime to fragrant peony with plum and on to juicy pomegranate tempered with spice, this elegant collection has been thoughtfully curated to celebrate luscious fruit and delicate florals - a must-have for those who delight in all things luxury.

 $3 \times 75g$ Hand poured natural candles Up to 15 hours burn time each RRP: £36 **BACK TO BASICS** 

# Ignite

**GIFT SET COLLECTION** 

#### THE 'IGNITE' COLLECTION

FRANKINCENSE & MYRRH / FIRESIDE / CUBAN TOBACCO & OAK

Journeying from earthy frankincense to crisp bergamot with red cedar and on to smoky tobacco and cognac, this timeless collection has been thoughtfully curated for unadulterated comfort, inviting you to spend blissful nights by the glow of the crackling fire.

 $3 \times 75g$ Hand poured natural candles Up to 15 hours burn time each RRP: £36