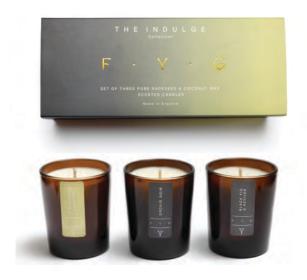

# Indulge

**GIFT SET COLLECTION** 

#### 'THE INDULGE' COLLECTION

LEMONGRASS & GINGER / ORCHID NOIR / BLACK FIG & VETIVER

Journeying from tangy citrus and spiced ginger to fragrant orchid and on to earthy cedar with figs, the collection has been thoughtfully curated to inspire your inner diva - an essential for all style icons.

3 x 75g

Hand poured natural candles Up to 15 hours burn time each

RRP: £36