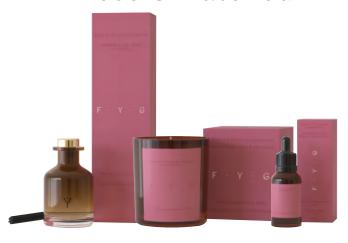

# Invigorate

**GIFT SET COLLECTION** 

#### THE 'INVIGORATE' COLLECTION

ROCK SALT & DRIFTWOOD / DAMSON PLUM, ROSE & PACHOULI / CEDAR & JASMINE

Journeying from rock salt and water lily to sweet plum with clove spice and on to exotic jasmine and cedarwood, this collection has been thoughtfully curated to channel fresh forest rambles and breezy salt sea days.

3 x 75g

Hand poured natural candles Up to 15 hours burn time each

RRP: £36

**BACK TO BASICS** 