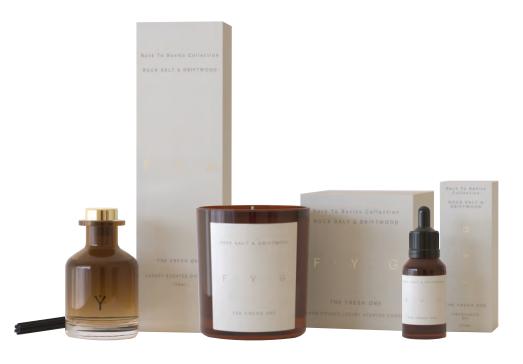

## Rock Salt & Driftwood

#### THE FRESH ONE

Think salt-crusted seaweed, cyclamen and water lily meet background notes of warming amber and musk.

#### THE FEISTY ONE

Think tangy lemongrass and Sicilian citrus meets spicy ginger root on a patchouli and creamy vanilla base.

(Sold Seperatley)

LEFT TO RIGHT: Back To Basics Collection - Cuban Tobacco & Oak essential oil / Rock Salt & Driftwood essential oil / Lime, Basil & Mandarin essential oil / Fireside candle / Lemongrass & Ginger candle / Black Fig & Vetiver candle