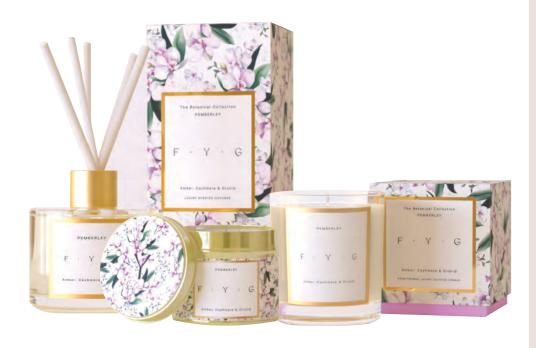

# Pemberley

## AMBER, CASHMERE & ORCHID

Think soft vanilla and violet, enriched with sumptuous caramel, cashmere wood and topped with sweet orchid and cinnamon.

#### CANDLE

220gm Up to 45 hours burn time RRP: £22

#### **CANDLE TIN**

175gm Up to 30 hours burn time RRP: £15

#### **DIFFUSER**

200ml RRP: £27

100gm RRP: £10