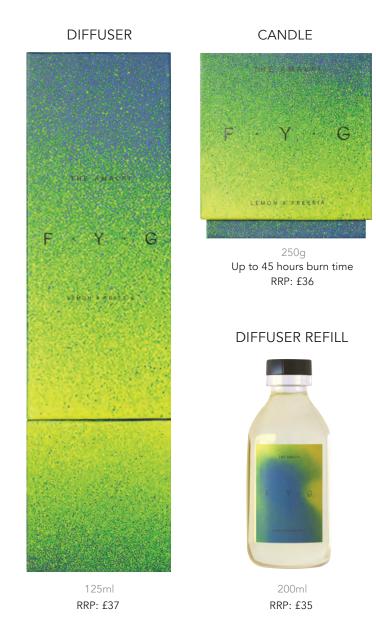

# **DIFFUSER CANDLE** 250g Up to 45 hours burn time RRP: £36 **DIFFUSER REFILL** 125ml 200ml

RRP: £35

RRP: £37

**MEMORIES** 

### The Amalfi

# MEMORY: MINI BREAK TO THE ROMANTIC AMALFI COAST, ITALY

Think fresh, coastal breeze meets citrus grove tartness with background notes of wild freesia. Light this to invigorate your senses and be transported to the unrivalled beauty of coastal Italy.