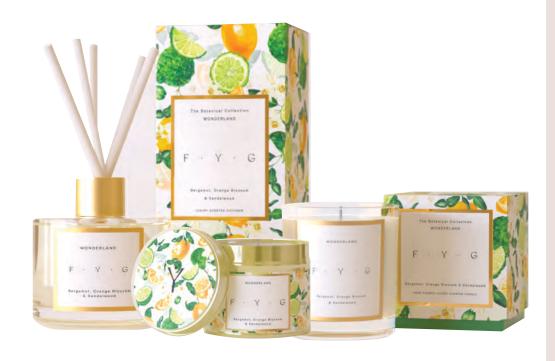

# Wonderland

### BERGAMOT, ORANGE BLOSSOM & SANDALWOOD

Think zingy citrus peel: fruity orange and lemon with highlights of bergamot and orange blossom, all tempered by a warm woody base.

# CANDLE

220g Up to 45 hours burn time RRP: £22

175g Up to 30 hours burn time RRP: £15

#### **DIFFUSER**

200ml RRP: £27

#### WAX MELT BAR

**CANDLE TIN** 

100g RRP: £10