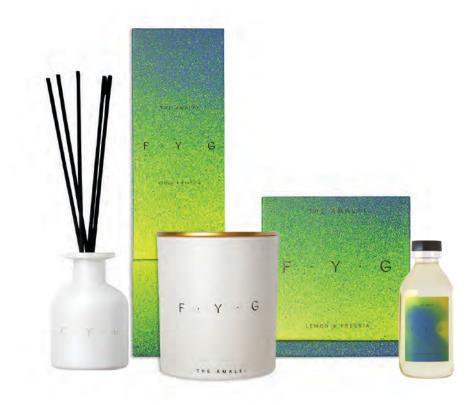

### The Amalfi

# MEMORY: MINI BREAK TO THE ROMANTIC AMALFI COAST, ITALY

Think fresh, coastal breeze meets citrus grove tartness with background notes of wild freesia. Light this to invigorate your senses and be transported to the unrivalled beauty of coastal Italy.

# **DIFFUSER CANDLE** 250g Up to 45 hours burn time RRP: £36 **DIFFUSER REFILL** 125ml 200ml

RRP: £35

RRP: £37

**MEMORIES** 