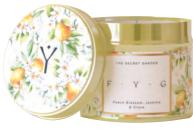

# The Secret Garden

## PEACH BLOSSOM, JASMINE & CLOVE

Think vibrant peach blossom and jasmine florals meet tangy rhubarb and sweet cherry, all enveloped in a spiced amber and clove base.

# CANDLE

220gm Up to 45 hours burn time RRP: £22

**CANDLE TIN** 

175gm Up to 30 hours burn time RRP: £15

#### **DIFFUSER**

200ml RRP: £27

100gm RRP: £10