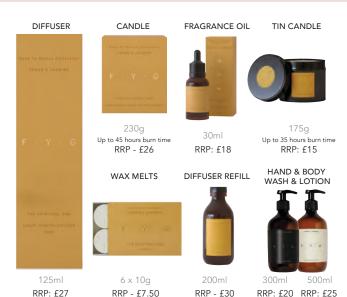

# Black Fig & Vetiver

#### THE SWEET BUT SASSY ONE

Think earthy green leaf, cedar and oak moss meets fragrant citrus, topped with liquorice and anise.

#### **DIFFUSER**

#### CANDLE DIFFUSER REFILL

200ml RRP: £30

FRAGRANCE OIL

30ml RRP: £15

HAND & BODY WASH & LOTION

(Sold Seperatley)

300ml 500ml

RRP: £20 RRP: £25

#### WAX MELTS

RRP: £27

6 x 10g RRP: £7.50

#### TIN CANDLE

175g Up to 35 hours burn time RRP: £15