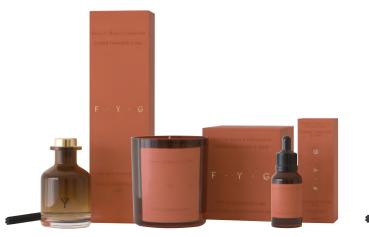

# Back To Basics

The FYG 'Back to Basics' range is a careful curation of timeless classics with a modern twist, designed to enhance your living space and uplift your mood.

This collection consists of 12 fragrances across candles, diffusers, fragrance oils, hand & body wash and hand & body lotion.

#### THE FEISTY ONE

Think tangy lemongrass and Sicilian citrus meets spicy ginger root on a patchouli and creamy vanilla base.

(Sold Seperatley)

LEFT TO RIGHT: Back To Basics Collection - Cuban Tobacco & Oak essential oil / Rock Salt & Driftwood essential oil / Lime, Basil & Mandarin essential oil / Fireside candle / Lemongrass & Ginger candle / Black Fig & Vetiver candle