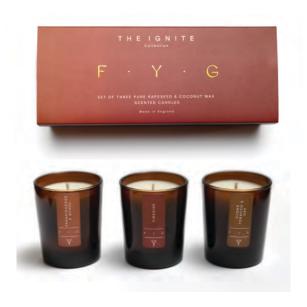

# Ignite

**GIFT SET COLLECTION** 

#### THE 'IGNITE' COLLECTION

FRANKINCENSE & MYRRH / FIRESIDE / CUBAN TOBACCO & OAK

Journeying from earthy frankincense to crisp bergamot with red cedar and on to smoky tobacco and cognac, this timeless collection has been thoughtfully curated for unadulterated comfort, inviting you to spend blissful nights by the glow of the crackling fire.