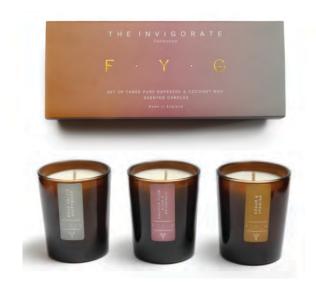

# Invigorate

**GIFT SET COLLECTION** 

#### THE 'INVIGORATE' COLLECTION

ROCK SALT & DRIFTWOOD / DAMSON PLUM, ROSE & PACHOULI / CEDAR & JASMINE

Journeying from rock salt and water lily to sweet plum with clove spice and on to exotic jasmine and cedarwood, this collection has been thoughtfully curated to channel fresh forest rambles and breezy salt sea days.

3 x 75g

Hand poured natural candles Up to 15 hours burn time each

RRP: £36

**BACK TO BASICS** 