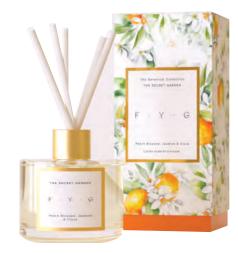

# The Secret Garden

## PEACH BLOSSOM, JASMINE & CLOVE

Think vibrant peach blossom and jasmine florals meet tangy rhubarb and sweet cherry, all enveloped in a spiced amber and clove base.

# CANDLE

220gm Up to 45 hours burn time RRP: £22

**CANDLE TIN** 

175gm Up to 30 hours burn time RRP: £15

#### **DIFFUSER**

200ml RRP: £27

100gm RRP: £10