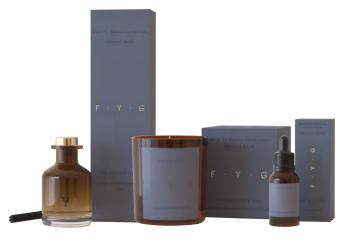

# Ignite

**GIFT SET COLLECTION** 

#### THE 'IGNITE' COLLECTION

FRANKINCENSE & MYRRH / FIRESIDE / CUBAN TOBACCO & OAK

Journeying from earthy frankincense to crisp bergamot with red cedar and on to smoky tobacco and cognac, this timeless collection has been thoughtfully curated for unadulterated comfort, inviting you to spend blissful nights by the glow of the crackling fire.

 $3 \times 75g$ Hand poured natural candles Up to 15 hours burn time each RRP: £36