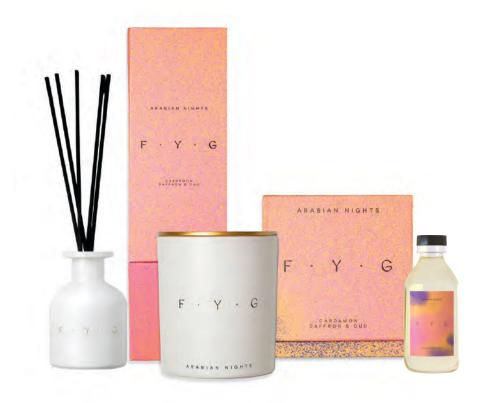

# Arabian Nights

### MEMORY: NIGHT TIME, THE ARABIAN DESERT

Think tart spice meets floral notes with a background of woody oud and musky sweetness. Light this candle and be transported to a warm desert camp fire, breathing in the dry, fragrant air.

#### DIFFUSER

ARABIAN NIGHTS

CARDAMON SAFFRON & OUD

CANDLE

250g Up to 45 hours burn time RRP: £36

#### **DIFFUSER REFILL**

125ml RRP: £37