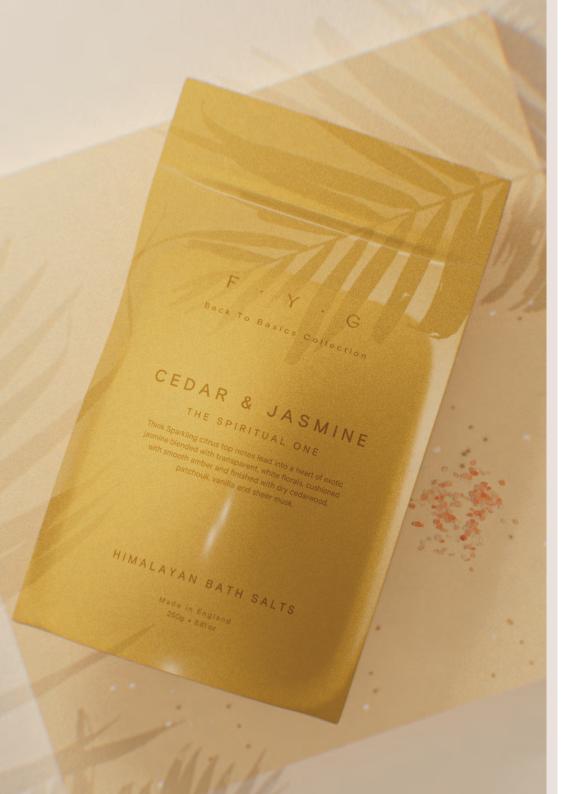

## Cedar & Jasmine

#### THE SPIRITUAL ONE

Think sparkling citrus top notes lead into a heart of exotic jasmine blended with transparent, white florals, cushioned with smooth amber and finished with dry cedarwood, patchouli, vanilla and sheer musks.

# Himalayan Bath Salts

**BATH & BODY COLLECTION** 

250g

FYG's iconic Back to Basics fragrances married up with Himalayan Pink Salt; the best salt for therapeutic and cosmetic uses.

RRP: £10 (Sold Indiviually)