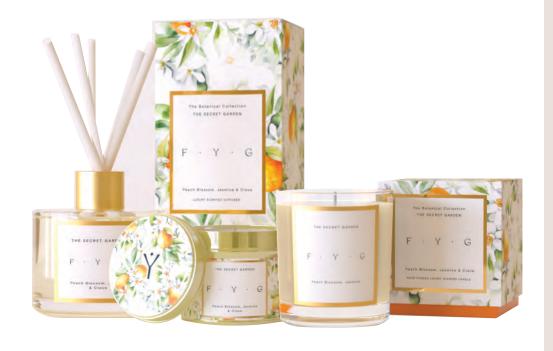

# The Secret Garden

## PEACH BLOSSOM, JASMINE & CLOVE

Think vibrant peach blossom and jasmine florals meet tangy rhubarb and sweet cherry, all enveloped in a spiced amber and clove base.

# CANDLE

220gm Up to 45 hours burn time RRP: £22

**CANDLE TIN** 

175gm Up to 30 hours burn time RRP: £15

#### **DIFFUSER**

200ml RRP: £27

100gm RRP: £10