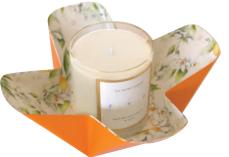

# The Secret Garden

## PEACH BLOSSOM, JASMINE & CLOVE

Think vibrant peach blossom and jasmine florals meet tangy rhubarb and sweet cherry, all enveloped in a spiced amber and clove base.

# CANDLE

220gm Up to 45 hours burn time RRP: £22

**CANDLE TIN** 

175gm Up to 30 hours burn time RRP: £15

#### **DIFFUSER**

200ml RRP: £27

100gm RRP: £10