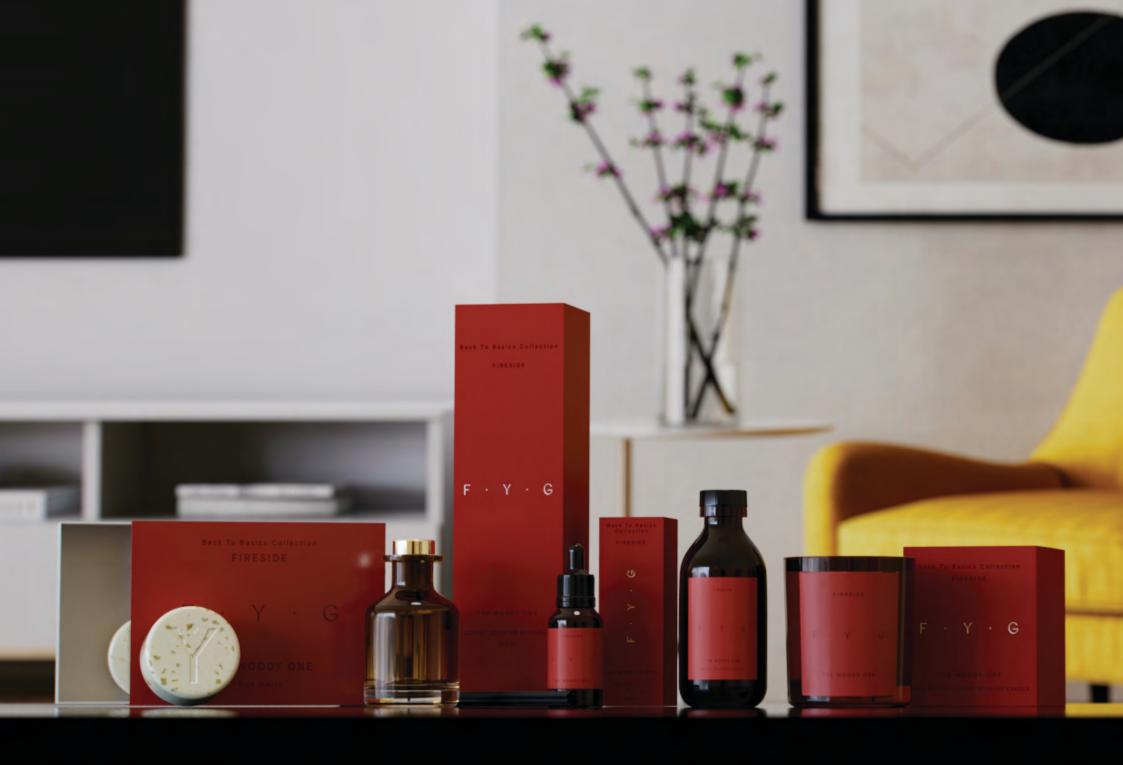

# Back To Basics

The FYG 'Back to Basics' range is a careful curation of timeless classics with a modern twist, designed to enhance your living space and uplift your mood.

This collection consists of 12 fragrances across candles, diffusers, fragrance oils, hand & body wash and hand & body lotion.

Each fragrance from this stripped-back collection celebrates not only a key aroma but a distinct character, and has been designed to either invigorate, calm, restore or indulge your senses, positively impacting on your well-being, as well as highlighting and complimenting the mood of any room.

#### THE FEISTY ONE

Think tangy lemongrass and Sicilian citrus meets spicy ginger root on a patchouli and creamy vanilla base.

(Sold Seperatley)

LEFT TO RIGHT: Back To Basics Collection - Cuban Tobacco & Oak essential oil / Rock Salt & Driftwood essential oil / Lime, Basil & Mandarin essential oil / Fireside candle / Lemongrass & Ginger candle / Black Fig & Vetiver candle