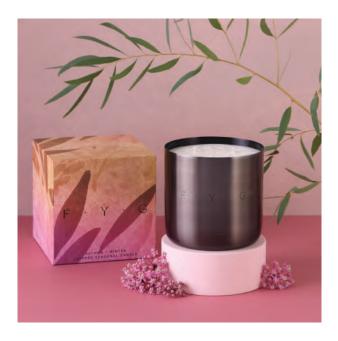

### Autumn/Winter

LAYERED CANDLE

#### AUTUMN/WINTER LAYERED CANDLE

Take a trip through Autumn / Winter and indulge in the most beautiful accompaniment to the changing landscape, mood and blissful beauty of the English seasons.

Autumn – Bergamot, Cardamom, Lemon, Oriental Rose, Violet, Jasmine, Cedar, Vanilla, Patchouli, Sandalwood

**Winter** – Orange, Cinnamon, Fir Needle, Ginger, Tonka, Heliotrope, Vanilla, Sandalwood

> 900g split across two fragrances Up to 120 hours burn time

> > RRP: £95

fyghomewww.fyghome.com

Email: contact@fyghome.com