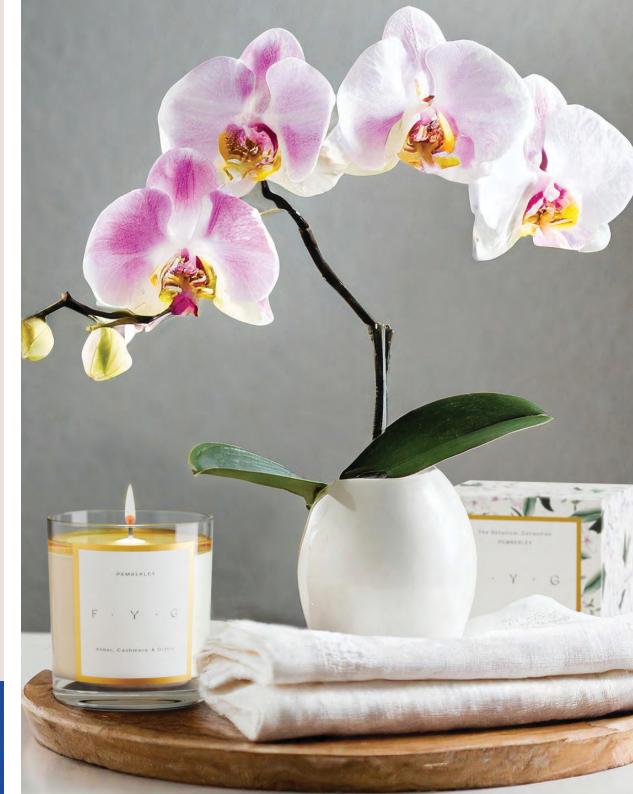

# Pemberley

## AMBER, CASHMERE & ORCHID

Think soft vanilla and violet, enriched with sumptuous caramel, cashmere wood and topped with sweet orchid and cinnamon.