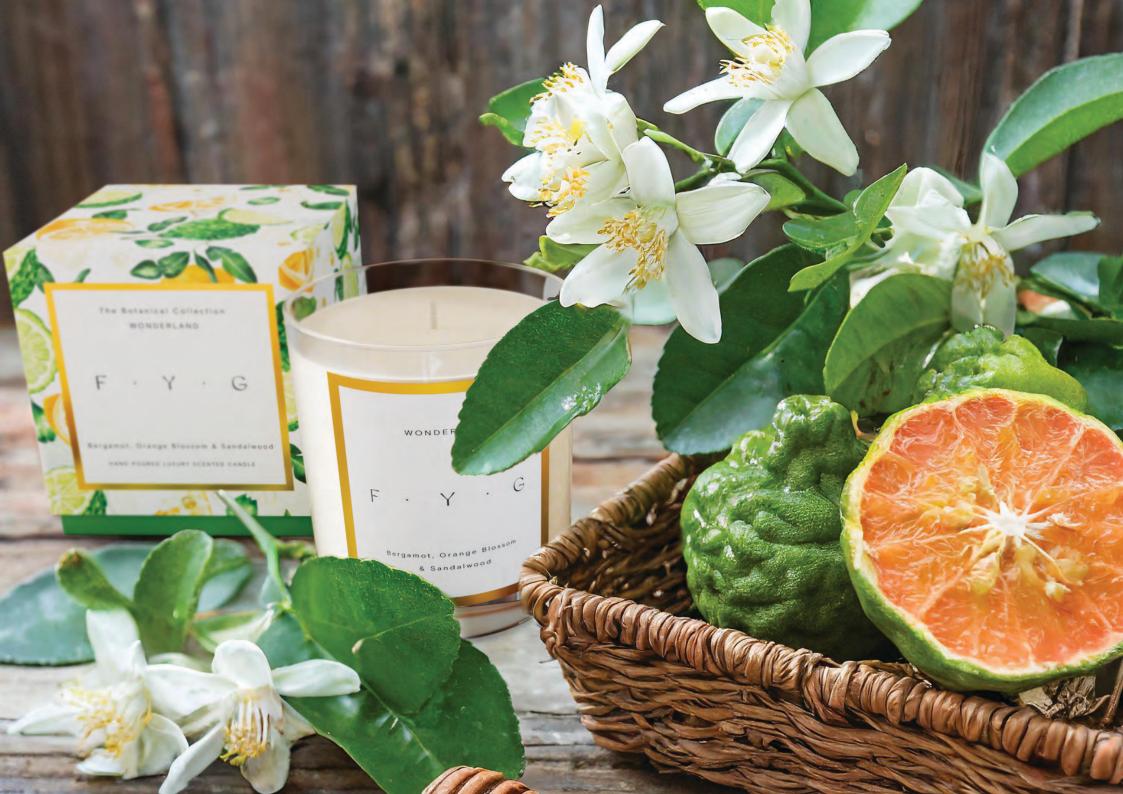

# Wonderland

### BERGAMOT, ORANGE BLOSSOM & SANDALWOOD

Think zingy citrus peel: fruity orange and lemon with highlights of bergamot and orange blossom, all tempered by a warm woody base.

# CANDLE

220g Up to 45 hours burn time RRP: £22

175g Up to 30 hours burn time RRP: £15

#### **DIFFUSER**

200ml RRP: £27

#### WAX MELT BAR

**CANDLE TIN** 

100g RRP: £10