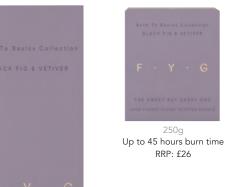

# Black Fig & Vetiver

#### THE SWEET BUT SASSY ONE

Think earthy green leaf, cedar and oak moss meets fragrant citrus, topped with liquorice and anise.

#### DIFFUSER REFILL

200ml RRP: £30

Up to 45 hours burn time RRP: £26

CANDLE

FRAGRANCE OIL

30ml RRP: £15

HAND & BODY **WASH & LOTION** 

(Sold Seperatley) 300ml 500ml RRP: £20 RRP: £25