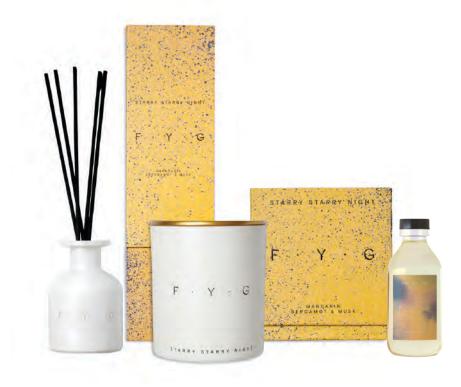

# Starry Starry Night

### MEMORY: TRAVELLING BALI

Think blends of citrus, sweet cinnamon and vanilla spice meets notes of smoky wood and musk. Use this to intrigue and excite your senses, as you are transported to the breathtaking beauty of a star-lit, Balinese night sky.

# **DIFFUSER CANDLE** 250g Up to 45 hours burn time RRP: £36 **DIFFUSER REFILL** 125ml 200ml

RRP: £35

RRP: £37

**MEMORIES** 