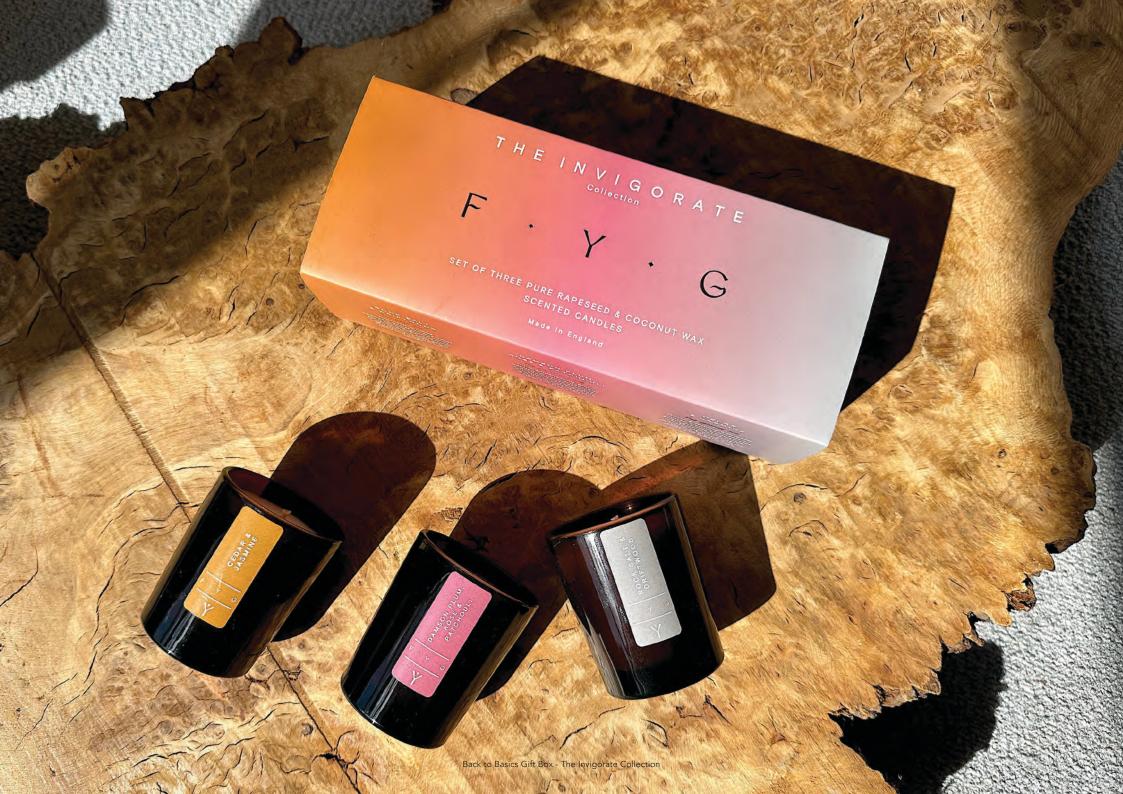

# Invigorate

**GIFT SET COLLECTION** 

#### THE 'INVIGORATE' COLLECTION

ROCK SALT & DRIFTWOOD / DAMSON PLUM, ROSE & PACHOULI / CEDAR & JASMINE

Journeying from rock salt and water lily to sweet plum with clove spice and on to exotic jasmine and cedarwood, this collection has been thoughtfully curated to channel fresh forest rambles and breezy salt sea days.

3 x 75g

Hand poured natural candles Up to 15 hours burn time each

RRP: £36

**BACK TO BASICS** 