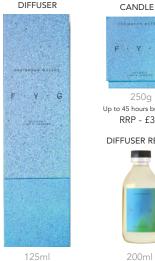

# **DIFFUSER CANDLE** 250g Up to 45 hours burn time RRP: £36 **DIFFUSER REFILL** 125ml 200ml

RRP: £35

RRP: £37

**MEMORIES** 