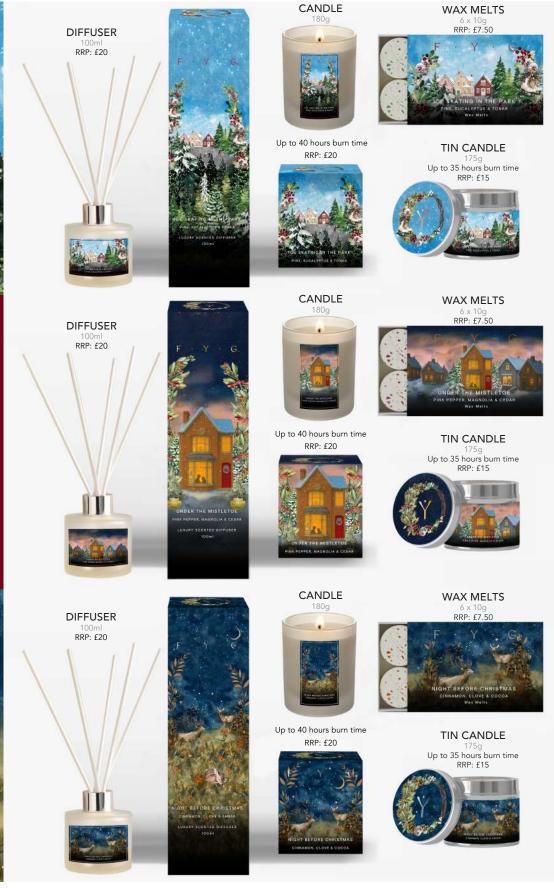

# ICE SKATING IN THE PARK

Crisp air tinged with mint and eucalyptus, the sound of blades carving into frozen lakes, laughter echoing through frosty trees. This invigorating fragrance captures the joy of wintery afternoons - cool, refreshing, yet comfortingly sweet. With floral mid-notes dancing over warm base notes of cedar, caramel and vanilla, it's a scent that glides effortlessly between nostalgia and wonder.

## UNDER THE MISTLETOE

The promise of something special lingers in the air. A sparkling blend of bergamot, cardamom and saffron opens the door to golden evenings and chance encounters. As velvety florals bloom, deep, resinous notes of sandalwood and patchouli stir the soul. Sensual, sophisticated, and just a little mysterious - this is the scent of love, nostalgia, and the thrill of the unexpected.

### NIGHT BEFORE CHRISTMAS

Twas the night before Christmas, and the world was hushed in anticipation. The comforting warmth of cinnamon and clove mingles with whispers of whisky and dark cocoa - rich and indulgent like a secret midnight feast. As the fire crackles low, notes of amber, musk and soft woods linger in the air, wrapping you in a cocoon of festive calm.