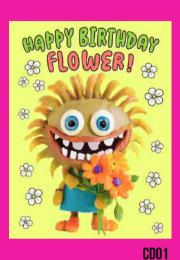

### 105 x 150mm | Textured board | Coloured envelopes £1.00 per card | £6.00 per pack of 6 | RRP £2.50

**CD04** 

**CD13** 

CD16

127 x 177mm | Textured board | Coloured envelopes £1.00 per card | £6.00 per pack of 6 | RRP £2.50