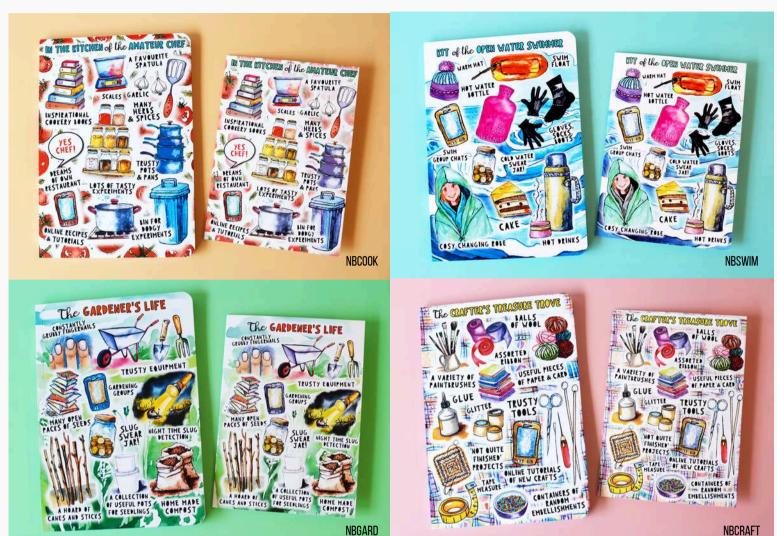

# NOTEBOOKS

Four corresponding designs featuring crafting, cooking, gardening and open water swimming.

Lined | 128 Pages | 14cm x 21cm £4.55 p/u | RRP £10.95 | Sold in 3s per design

127 x 177mm | Textured board | Grey envelopes £1.09 per card | £6.54 per pack of 6 | RRP £2.75