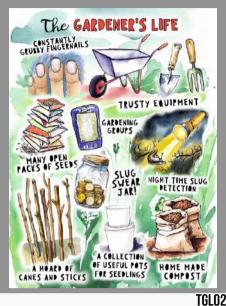

# NOTEBOOKS

Four corresponding designs featuring crafting, cooking, gardening and open water swimming.

Lined | 128 Pages | 14cm x 21cm £4.55 p/u | RRP £10.95 | Sold in 3s per design

127 x 177mm | Textured board | Grey envelopes £1.09 per card | £6.54 per pack of 6 | RRP £2.75