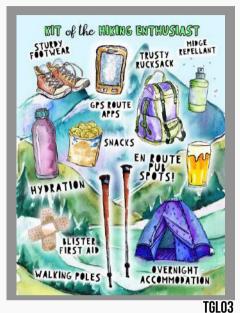

# NOTEBOOKS

Four corresponding designs featuring crafting, cooking, gardening and open water swimming.

Lined | 128 Pages | 14cm x 21cm £4.55 p/u | RRP £10.95 | Sold in 3s per design

127 x 177mm | Textured board | Grey envelopes £1.09 per card | £6.54 per pack of 6 | RRP £2.75