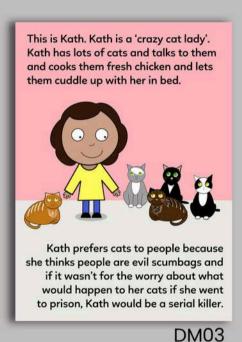

NN33

NN25

127 x 177mm | Textured board | Yellow envelopes £1.09 per card | £6.54 per pack of 6 | RRP £2.75

**DM01** 

DM02

**DM04** 

**DM06** 

**DM07** 