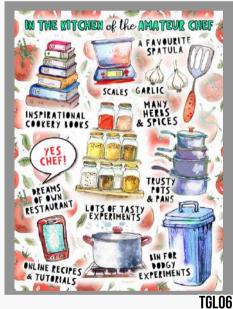

# NOTEBOOKS

Four corresponding designs featuring crafting, cooking, gardening and open water swimming.

Lined | 128 Pages | 14cm x 21cm £4.55 p/u | RRP £10.95 | Sold in 3s per design

127 x 177mm | Textured board | Grey envelopes £1.09 per card | £6.54 per pack of 6 | RRP £2.75