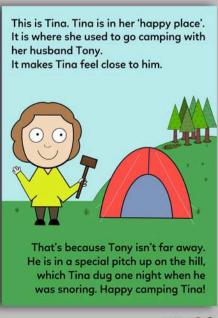

NN33

NN25

127 x 177mm | Textured board | Yellow envelopes £1.09 per card | £6.54 per pack of 6 | RRP £2.75

**DM01** 

DM02

**DM04** 

**DM06** 

**DM07** 