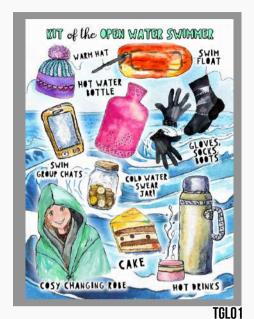

# NOTEBOOKS

Four corresponding designs featuring crafting, cooking, gardening and open water swimming.

Lined | 128 Pages | 14cm x 21cm £4.55 p/u | RRP £10.95 | Sold in 3s per design

127 x 177mm | Textured board | Grey envelopes £1.09 per card | £6.54 per pack of 6 | RRP £2.75