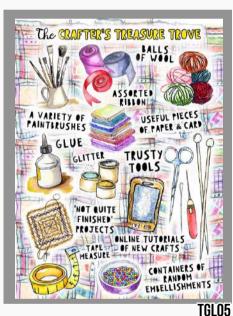

# NOTEBOOKS

Four corresponding designs featuring crafting, cooking, gardening and open water swimming.

Lined | 128 Pages | 14cm x 21cm £4.55 p/u | RRP £10.95 | Sold in 3s per design

127 x 177mm | Textured board | Grey envelopes £1.09 per card | £6.54 per pack of 6 | RRP £2.75