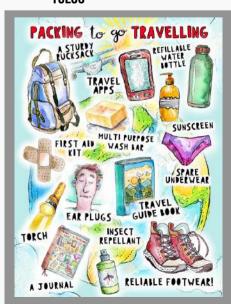

# NOTEBOOKS

Four corresponding designs featuring crafting, cooking, gardening and open water swimming.

Lined | 128 Pages | 14cm x 21cm £4.55 p/u | RRP £10.95 | Sold in 3s per design

127 x 177mm | Textured board | Grey envelopes £1.09 per card | £6.54 per pack of 6 | RRP £2.75