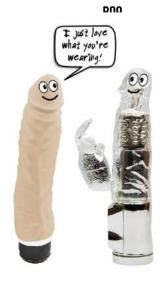

# AWARD-WINNING

Check out our funny gifts!

Our Filthy Gorgeous range won the coveted Judges' Choice in the Gift of the Year awards, and includes soaps, shower gels, wash mitts, and our fragrance sticks, 'Funny Smells'. We also do badges and coasters.