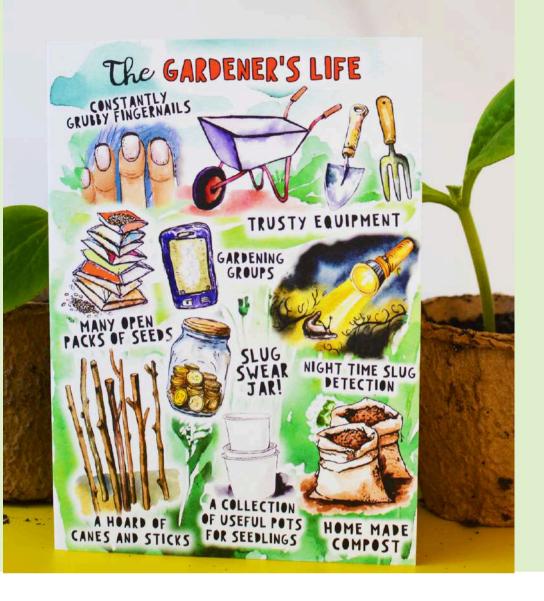

# NOTEBOOKS

Four corresponding designs featuring crafting, cooking, gardening and open water swimming.

Lined | 128 Pages | 14cm x 21cm £4.55 p/u | RRP £10.95 | Sold in 3s per design

127 x 177mm | Textured board | Grey envelopes £1.09 per card | £6.54 per pack of 6 | RRP £2.75