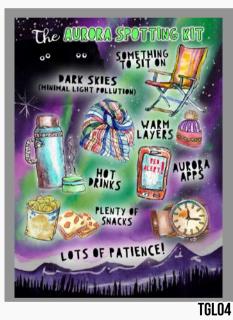

# NOTEBOOKS

Four corresponding designs featuring crafting, cooking, gardening and open water swimming.

Lined | 128 Pages | 14cm x 21cm £4.55 p/u | RRP £10.95 | Sold in 3s per design

127 x 177mm | Textured board | Grey envelopes £1.09 per card | £6.54 per pack of 6 | RRP £2.75