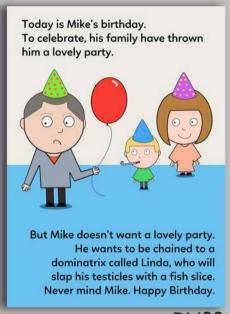

NN33

NN25

127 x 177mm | Textured board | Yellow envelopes £1.09 per card | £6.54 per pack of 6 | RRP £2.75

**DM01** 

DM02

**DM04** 

**DM06** 

**DM07** 