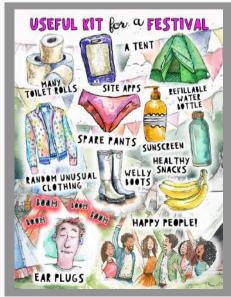

# NOTEBOOKS

Four corresponding designs featuring crafting, cooking, gardening and open water swimming.

Lined | 128 Pages | 14cm x 21cm £4.55 p/u | RRP £10.95 | Sold in 3s per design

127 x 177mm | Textured board | Grey envelopes £1.09 per card | £6.54 per pack of 6 | RRP £2.75