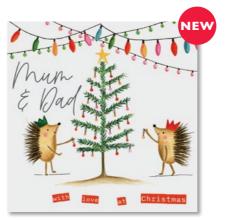

## **HEDGEHUGS**

This range is filled with festive cuteness, every card is embossed and supplied cellophane wrapped with a red envelope. Cost £1.15 / RRP £2.75 / Card size - 125 x 125mm

HHX01

HHX02

ННХ03

HHX04