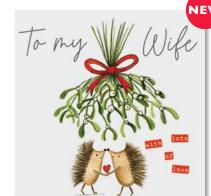

## **HEDGEHUGS**

This range is filled with festive cuteness, every card is embossed and supplied cellophane wrapped with a red envelope. Cost £1.15 / RRP £2.75 / Card size - 125 x 125mm

HHX01

HHX02

ННХ03

HHX04