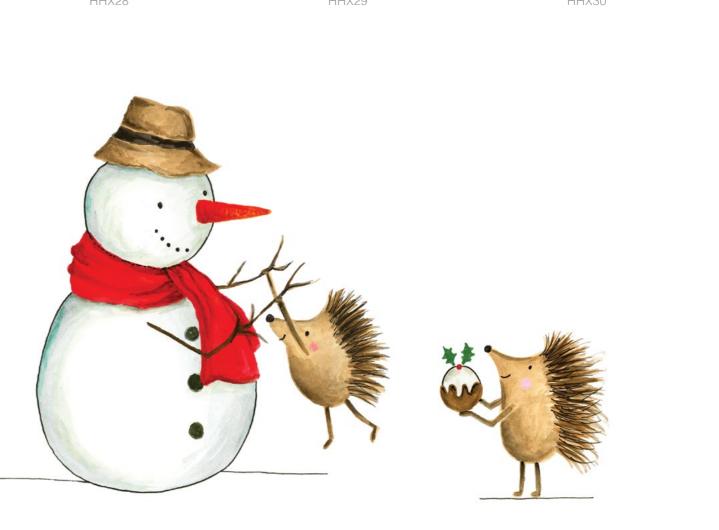

## **HEDGEHUGS**

This range is filled with festive cuteness, every card is embossed and supplied cellophane wrapped with a red envelope. Cost £1.15 / RRP £2.75 / Card size - 125 x 125mm

HHX01

HHX02

ННХ03

HHX04

HHX05

HHX06

HHX07

HHX08

HHX10

HHX11