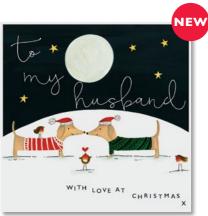

## **HEDGEHUGS**

This range is filled with festive cuteness, every card is embossed and supplied cellophane wrapped with a red envelope. Cost £1.15 / RRP £2.75 / Card size - 125 x 125mm

HHX01

HHX02

ННХ03

HHX04