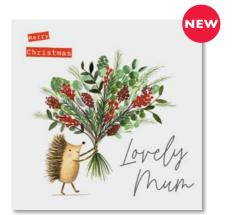

## **HEDGEHUGS**

This range is filled with festive cuteness, every card is embossed and supplied cellophane wrapped with a red envelope. Cost £1.15 / RRP £2.75 / Card size - 125 x 125mm

HHX01

HHX02

ННХ03

HHX04