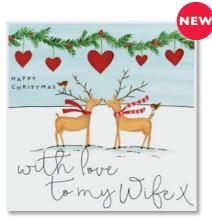

## **HEDGEHUGS**

This range is filled with festive cuteness, every card is embossed and supplied cellophane wrapped with a red envelope. Cost £1.15 / RRP £2.75 / Card size - 125 x 125mm

HHX01

HHX02

ННХ03

HHX04