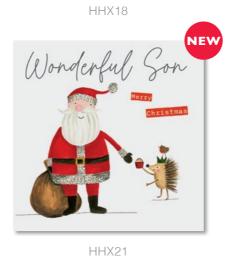

# **HEDGEHUGS**

This range is filled with festive cuteness, every card is embossed and supplied cellophane wrapped with a red envelope. Cost £1.15 / RRP £2.75 / Card size – 125 x 125mm

**HEDGEHUGS** 

This range is filled with festive cuteness, every card is embossed and supplied cellophane wrapped with a red envelope.

Cost £1.15 / RRP £2.75 / Card size – 125 x 125mm

HHX22

HHX23 HHX24